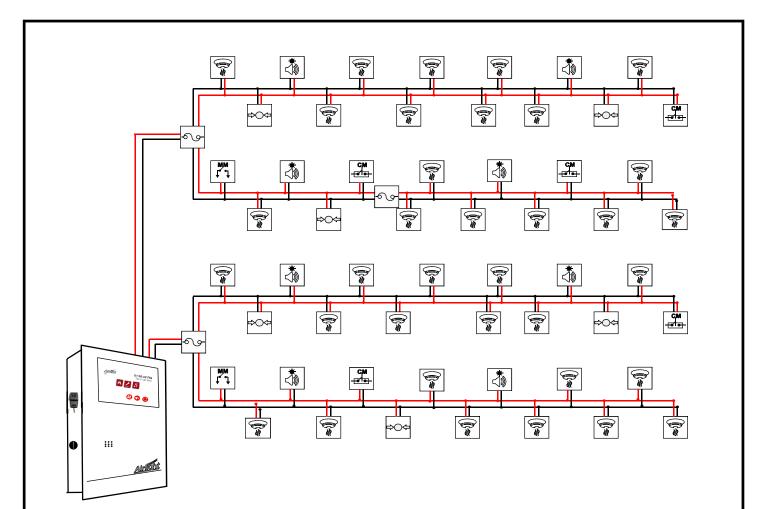

Typical Scheme And Wiring Ideas For Automatic Fire Detection And Alarm System With Public Address System Wiring Idea-2