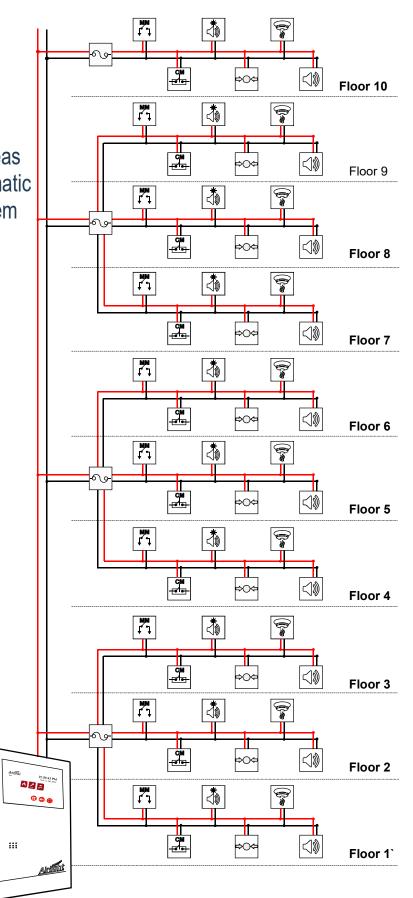

Typical Scheme And Wiring Ideas For Multistoried Building Automatic Fire Detection And Alarm System With Public Address System

| Legend            | Description            |
|-------------------|------------------------|
| <b>()</b> ~       | Multisensor            |
|                   | Speaker with Beacon    |
|                   | Public Address speaker |
| <del>\$</del> 0\$ | Manual Call Point      |
| CM<br>            | Control module         |
| MM<br>↓ ↓         | Monitor module         |
| ₹<br>S            | Isolator               |
| L                 |                        |

0

| Legend       | Description            |
|--------------|------------------------|
| <b>()</b> ~  | Multisensor            |
| 3            | Speaker with Beacon    |
|              | Public Address speaker |
| <b>₽</b> Ø\$ | Manual Call Point      |
| CM<br>Fater  | Control module         |
| L, J         | Monitor module         |
| ~            | Isolator               |
|              |                        |