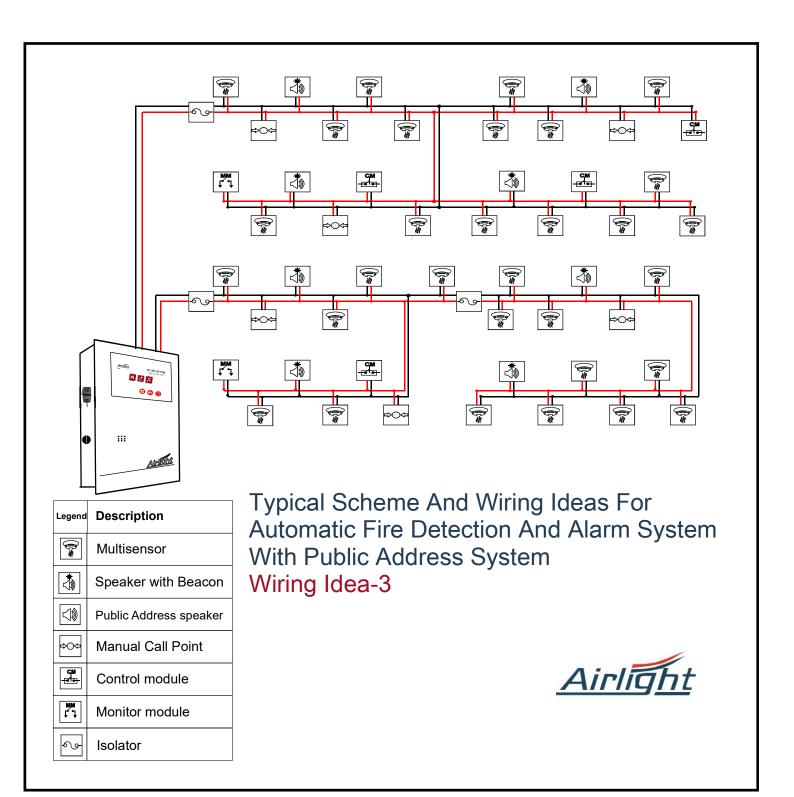

Typical Scheme And Wiring Ideas For Multistoried Building Automatic Fire Detection And Alarm System With Public Address System

| Legend            | Description            |
|-------------------|------------------------|
| <b>()</b> ~       | Multisensor            |
|                   | Speaker with Beacon    |
|                   | Public Address speaker |
| <del>\$</del> 0\$ | Manual Call Point      |
| CM<br>            | Control module         |
| MM<br>↓ ↓         | Monitor module         |
| ₹<br>S            | Isolator               |
| L                 |                        |

0

| Legend       | Description            |
|--------------|------------------------|
| <b>()</b> ~  | Multisensor            |
| 3            | Speaker with Beacon    |
|              | Public Address speaker |
| <b>₽</b> Ø\$ | Manual Call Point      |
| CM<br>Fater  | Control module         |
| L, J         | Monitor module         |
| ~            | Isolator               |
|              |                        |