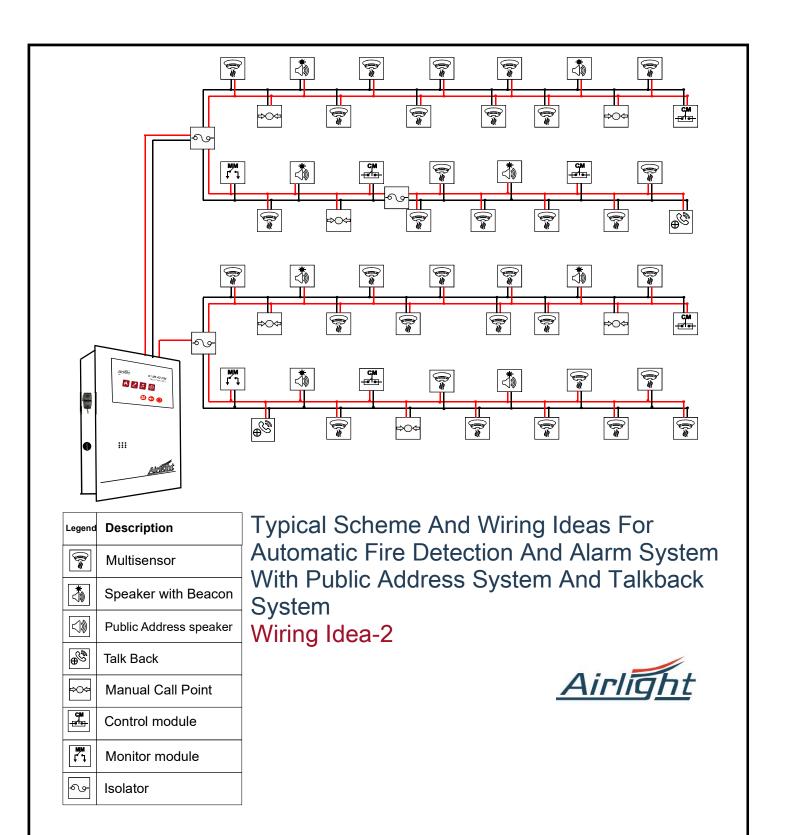

Manual Call Point

Control module

Monitor module

Talk Back

Isolator

System

Wiring Idea-1

Automatic Fire Detection And Alarm System

Airlig

With Public Address System And Talkback

| Legend    | Description            |
|-----------|------------------------|
| <b>()</b> | Multisensor            |
| <b>*</b>  | Speaker with Beacon    |
|           | Public Address speaker |
| <b>®</b>  | Talk Back              |
| \$        | Manual Call Point      |
| CM        | Control module         |
| L.1       | Monitor module         |
| 9         | Isolator               |