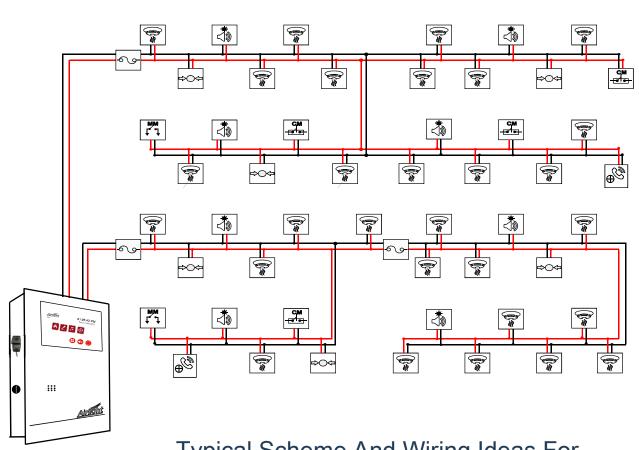

Typical Scheme And Wiring Ideas For Multistoried Building Automatic Fire Detection And Alarm System With Public Address System And Talkback System

0

**\*** 

CM

MM ↓

Speaker with Beacon

Public Address speaker

Manual Call Point

Control module

Monitor module

Talk Back

Isolator

System

Wiring Idea-1

Automatic Fire Detection And Alarm System

Airlig

With Public Address System And Talkback

| Legend    | Description            |
|-----------|------------------------|
| <b>()</b> | Multisensor            |
| <b>*</b>  | Speaker with Beacon    |
|           | Public Address speaker |
| <b>®</b>  | Talk Back              |
| \$        | Manual Call Point      |
| CM        | Control module         |
| L.1       | Monitor module         |
| 9         | Isolator               |

Typical Scheme And Wiring Ideas For Automatic Fire Detection And Alarm System With Public Address System And Talkback System

Wiring Idea-3