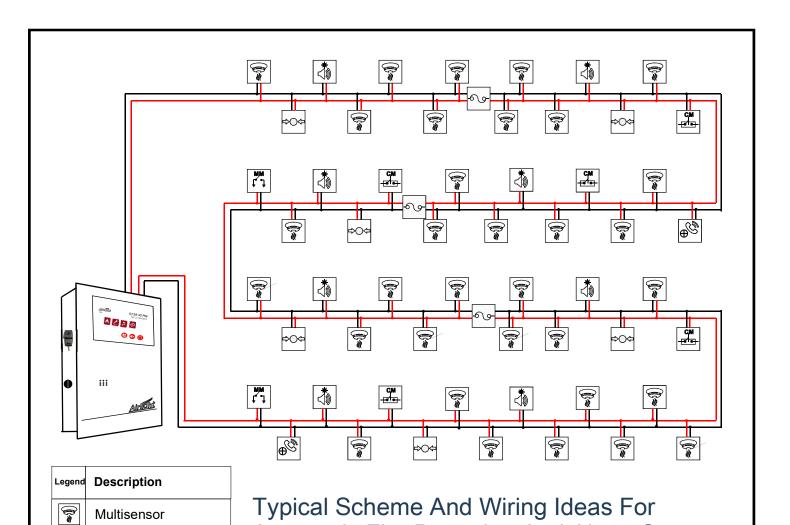

Airlig

With Public Address System And Talkback

| Legend    | Description            |
|-----------|------------------------|
| <b>()</b> | Multisensor            |
| <b>*</b>  | Speaker with Beacon    |
|           | Public Address speaker |
| <b>®</b>  | Talk Back              |
| \$        | Manual Call Point      |
| CM        | Control module         |
| L.1       | Monitor module         |
| 9         | Isolator               |

Typical Scheme And Wiring Ideas For Automatic Fire Detection And Alarm System With Public Address System And Talkback System

Wiring Idea-3