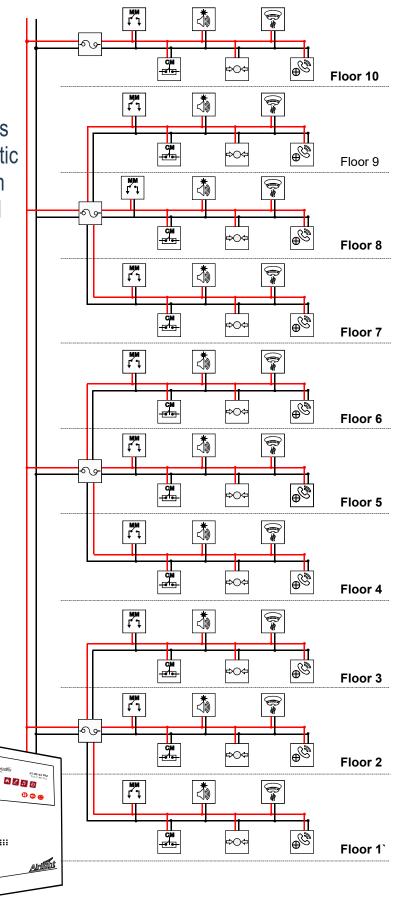

Typical Scheme And Wiring Ideas For Multistoried Building Automatic Fire Detection And Alarm System With Public Address System And Talkback System

0

**\*** 

CM

MM ↓

Speaker with Beacon

Public Address speaker