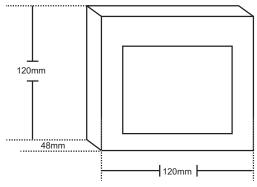

## **Mechanical Specifications**

| Dimensions(HXW  | 120x120x48mm |  |  |  |  |
|-----------------|--------------|--|--|--|--|
| Weight          |              |  |  |  |  |
| Without Backbox | 108g         |  |  |  |  |
| With Backbox    | 378g         |  |  |  |  |