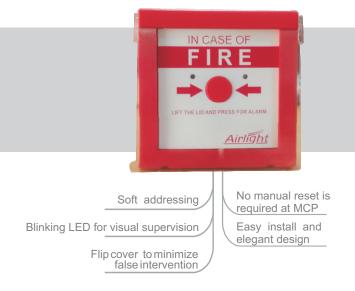

Wireless Addressable Manual Call Point Model No - AW104CP

## Overview:

This Manual Call Point is designed for instant manual actuation of fire notification system. This unit designed for indoors, employ a flip cover to minimize false intervention. Wireless detectors are battery powered and use radio modules for communication to the panel.